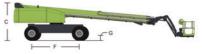

|                                                                                               | Weight     |                                                                                             |            |  |
| Gross                                          | 46077lb                                                                                       | 20900kg    | 48612lb                                                                                     | 22050kg    |  |
|                                                |                                                                                               |            |                                                                                             |            |  |







Range of Motion ZT38J-V



Range of Motion ZT42J-V