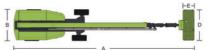

# MAIN SPECS OF TELESCOPIC **BOOM LIFTS**

ZT38J-V/ZT42J-V
Comply with CE Standard

| Model                                          | ZT38J-V                                                                                       |            | ZT42J-V                                                                                     |            |  |
|------------------------------------------------|-----------------------------------------------------------------------------------------------|------------|---------------------------------------------------------------------------------------------|------------|--|
|                                                | Imperial                                                                                      | Metric     | Imperial                                                                                    | Metric     |  |
| Size                                           |                                                                                               |            |                                                                                             |            |  |
| Work Height                                    | 131ft 7in                                                                                     | 40.1m      | 144ft 4in                                                                                   | 44m        |  |
| Platform Height                                | 125ft                                                                                         | 38.1m      | 137ft 10in                                                                                  | 42m        |  |
| Horizontal Outreach                            | 82ft                                                                                          | 25m        | 82ft                                                                                        | 25m        |  |
| A - Stowed Length                              | 49ft 1in                                                                                      | 14.95m     | 53ft 3in                                                                                    | 16.22m     |  |
| Length (in container)                          | 39ft                                                                                          | 11.9m      | 42ft 2in                                                                                    | 13.16m     |  |
| B - Stowed Width                               | 8ft 1in                                                                                       | 2.46m      | 8ft 1in                                                                                     | 2.46m      |  |
| Width (working)                                | 13ft 4in                                                                                      | 4.07m      | 13ft 4in                                                                                    | 4.07m      |  |
| Width (in container)                           | 7ft 3in                                                                                       | 2.22m      | 7ft 3in                                                                                     | 2.22m      |  |
| C - Stowed Height                              | 9ft 5in                                                                                       | 2.86m      | 9ft 5in                                                                                     | 2.86m      |  |
| Height (in container)                          | 8ft 4in                                                                                       | 2.54m      | 8ft 4in                                                                                     | 2.54m      |  |
| D - Platform Length                            | 8ft                                                                                           | 2.44m      | 8ft                                                                                         | 2.44m      |  |
| E - Platform Width                             | 3ft                                                                                           | 0.91m      | 3ft                                                                                         | 0.91m      |  |
| F - Wheelbase (stowed)                         | 13ft 7in                                                                                      | 4.15m      | 13ft 7in                                                                                    | 4.15m      |  |
| Wheelbase (working)                            | 12ft 6in                                                                                      | 3.81m      | 12ft 6in                                                                                    | 3.81m      |  |
| Tread                                          | 8ft 1in/13ft 4in                                                                              | 2.46/4.07m | 8ft 1in/13ft 4in                                                                            | 2.46/4.07m |  |
| G - Ground Clearance                           | 1ft 4in                                                                                       | 0.4m       | 1ft 4in                                                                                     | 0.4m       |  |
|                                                | Pe                                                                                            | rformance  |                                                                                             |            |  |
| Platform Capacity<br>(Unrestricted/Restricted) | 660/1000lb                                                                                    | 300/454kg  | 660/1000lb                                                                                  | 300/454kg  |  |
| Drive Speed (Stowed)                           | 3.1mph                                                                                        | 5km/h      | 3.1mph                                                                                      | 5km/h      |  |
| Gradeability                                   | 45% (24°)                                                                                     |            | 45% (24°)                                                                                   |            |  |
| Turning Radius (Inside/Outside)                | ` '                                                                                           |            | 8ft 2in/18ft 6in 2.5/5.65m                                                                  |            |  |
| Turntable Swing                                | 360° conti                                                                                    | ·          | 360° continuous                                                                             |            |  |
| Platform Rotation                              | ±90°                                                                                          |            | ±90°                                                                                        |            |  |
| Tail Swing                                     | 4ft 4in                                                                                       | 1.33m      | 5ft 6in                                                                                     | 1.67m      |  |
| Jib (Range of Articulation)                    | 130°(-55°~                                                                                    |            | 130°(-55°~                                                                                  |            |  |
| Max. Wind Speed                                | 28mph                                                                                         | 12.5m/s    | 28mph                                                                                       | 12.5m/s    |  |
| a. Tima opeca                                  | 20p                                                                                           | Power      | 20                                                                                          | 22.011.70  |  |
| Engine                                         | Kubota V2607 (Euro Stage V)<br>Kubota (China Stage III)<br>Weichai WP2.3NG75 (China Stage IV) |            | Kubota V2607 (Eu Stage V)<br>Kubota (China Stage III)<br>Weichai WP2.3NG75 (China Stage IV) |            |  |
| Fuel Tank Capacity                             | 52.8gal                                                                                       | 200L       | 52.8gal                                                                                     | 200L       |  |
| Control Voltage                                | 12V                                                                                           | DC         | 12V                                                                                         | DC         |  |
| Hydraulic Tank Capacity                        | 66gal                                                                                         | 250L       | 66gal                                                                                       | 250L       |  |
| Drive Mode                                     | 4WD                                                                                           |            | 4WD                                                                                         |            |  |
| Steering Mode                                  | Four wheels/Front wheel/Crab                                                                  |            | Four wheels/Front wheel/Crab                                                                |            |  |
| Tire                                           |                                                                                               |            |                                                                                             |            |  |
| Туре                                           | Foam-filled Tires                                                                             |            | Foam-filled Tires                                                                           |            |  |
|                                                |                                                                                               | Weight     |                                                                                             |            |  |
| Gross                                          | 46077lb                                                                                       | 20900kg    | 48612lb                                                                                     | 22050kg    |  |
|                                                |                                                                                               |            |                                                                                             |            |  |