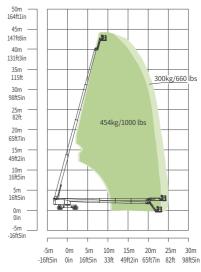

# MAIN SPECS OF TELESCOPIC **BOOM LIFTS**

ZT38J-V/ZT42J-V
Comply with CE Standard

| Model                                          | ZT38J-V                                                                                       |            | ZT42J-V                                                                                     |            |  |
|------------------------------------------------|-----------------------------------------------------------------------------------------------|------------|---------------------------------------------------------------------------------------------|------------|--|
|                                                | Imperial                                                                                      | Metric     | Imperial                                                                                    | Metric     |  |
| Size                                           |                                                                                               |            |                                                                                             |            |  |
| Work Height                                    | 131ft 7in                                                                                     | 40.1m      | 144ft 4in                                                                                   | 44m        |  |
| Platform Height                                | 125ft                                                                                         | 38.1m      | 137ft 10in                                                                                  | 42m        |  |
| Horizontal Outreach                            | 82ft                                                                                          | 25m        | 82ft                                                                                        | 25m        |  |
| A - Stowed Length                              | 49ft 1in                                                                                      | 14.95m     | 53ft 3in                                                                                    | 16.22m     |  |
| Length (in container)                          | 39ft                                                                                          | 11.9m      | 42ft 2in                                                                                    | 13.16m     |  |
| B - Stowed Width                               | 8ft 1in                                                                                       | 2.46m      | 8ft 1in                                                                                     | 2.46m      |  |
| Width (working)                                | 13ft 4in                                                                                      | 4.07m      | 13ft 4in                                                                                    | 4.07m      |  |
| Width (in container)                           | 7ft 3in                                                                                       | 2.22m      | 7ft 3in                                                                                     | 2.22m      |  |
| C - Stowed Height                              | 9ft 5in                                                                                       | 2.86m      | 9ft 5in                                                                                     | 2.86m      |  |
| Height (in container)                          | 8ft 4in                                                                                       | 2.54m      | 8ft 4in                                                                                     | 2.54m      |  |
| D - Platform Length                            | 8ft                                                                                           | 2.44m      | 8ft                                                                                         | 2.44m      |  |
| E - Platform Width                             | 3ft                                                                                           | 0.91m      | 3ft                                                                                         | 0.91m      |  |
| F - Wheelbase (stowed)                         | 13ft 7in                                                                                      | 4.15m      | 13ft 7in                                                                                    | 4.15m      |  |
| Wheelbase (working)                            | 12ft 6in                                                                                      | 3.81m      | 12ft 6in                                                                                    | 3.81m      |  |
| Tread                                          | 8ft 1in/13ft 4in                                                                              | 2.46/4.07m | 8ft 1in/13ft 4in                                                                            | 2.46/4.07m |  |
| G - Ground Clearance                           | 1ft 4in                                                                                       | 0.4m       | 1ft 4in                                                                                     | 0.4m       |  |
|                                                | Pe                                                                                            | rformance  |                                                                                             |            |  |
| Platform Capacity<br>(Unrestricted/Restricted) | 660/1000lb                                                                                    | 300/454kg  | 660/1000lb                                                                                  | 300/454kg  |  |
| Drive Speed (Stowed)                           | 3.1mph                                                                                        | 5km/h      | 3.1mph                                                                                      | 5km/h      |  |
| Gradeability                                   | 45% (24°)                                                                                     |            | 45% (24°)                                                                                   |            |  |
| Turning Radius (Inside/Outside)                | ` '                                                                                           |            | 8ft 2in/18ft 6in 2.5/5.65m                                                                  |            |  |
| Turntable Swing                                | 360° conti                                                                                    | ·          | 360° continuous                                                                             |            |  |
| Platform Rotation                              | ±90°                                                                                          |            | ±90°                                                                                        |            |  |
| Tail Swing                                     | 4ft 4in                                                                                       | 1.33m      | 5ft 6in                                                                                     | 1.67m      |  |
| Jib (Range of Articulation)                    | 130°(-55°~                                                                                    |            | 130°(-55°~                                                                                  |            |  |
| Max. Wind Speed                                | 28mph                                                                                         | 12.5m/s    | 28mph                                                                                       | 12.5m/s    |  |
| a. Tima opeca                                  | 20p                                                                                           | Power      | 20                                                                                          | 22.011.70  |  |
| Engine                                         | Kubota V2607 (Euro Stage V)<br>Kubota (China Stage III)<br>Weichai WP2.3NG75 (China Stage IV) |            | Kubota V2607 (Eu Stage V)<br>Kubota (China Stage III)<br>Weichai WP2.3NG75 (China Stage IV) |            |  |
| Fuel Tank Capacity                             | 52.8gal                                                                                       | 200L       | 52.8gal                                                                                     | 200L       |  |
| Control Voltage                                | 12V                                                                                           | DC         | 12V                                                                                         | DC         |  |
| Hydraulic Tank Capacity                        | 66gal                                                                                         | 250L       | 66gal                                                                                       | 250L       |  |
| Drive Mode                                     | 4WD                                                                                           |            | 4WD                                                                                         |            |  |
| Steering Mode                                  | Four wheels/Front wheel/Crab                                                                  |            | Four wheels/Front wheel/Crab                                                                |            |  |
| Tire                                           |                                                                                               |            |                                                                                             |            |  |
| Туре                                           | Foam-filled Tires                                                                             |            | Foam-filled Tires                                                                           |            |  |
|                                                |                                                                                               | Weight     |                                                                                             |            |  |
| Gross                                          | 46077lb                                                                                       | 20900kg    | 48612lb                                                                                     | 22050kg    |  |
|                                                |                                                                                               |            |                                                                                             |            |  |

Range of Motion ZT38J-V

Range of Motion ZT42J-V