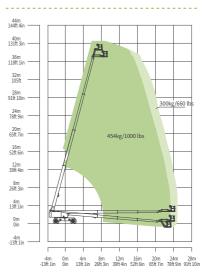

# MAIN SPECS OF TELESCOPIC **BOOM LIFTS**

ZT38J-V/ZT42J-V
Comply with CE Standard

| Model                                          | ZT38J-V                                                                                       |            | ZT42J-V                                                                                     |            |  |
|------------------------------------------------|-----------------------------------------------------------------------------------------------|------------|---------------------------------------------------------------------------------------------|------------|--|
|                                                | Imperial                                                                                      | Metric     | Imperial                                                                                    | Metric     |  |
| Size                                           |                                                                                               |            |                                                                                             |            |  |
| Work Height                                    | 131ft 7in                                                                                     | 40.1m      | 144ft 4in                                                                                   | 44m        |  |
| Platform Height                                | 125ft                                                                                         | 38.1m      | 137ft 10in                                                                                  | 42m        |  |
| Horizontal Outreach                            | 82ft                                                                                          | 25m        | 82ft                                                                                        | 25m        |  |
| A - Stowed Length                              | 49ft 1in                                                                                      | 14.95m     | 53ft 3in                                                                                    | 16.22m     |  |
| Length (in container)                          | 39ft                                                                                          | 11.9m      | 42ft 2in                                                                                    | 13.16m     |  |
| B - Stowed Width                               | 8ft 1in                                                                                       | 2.46m      | 8ft 1in                                                                                     | 2.46m      |  |
| Width (working)                                | 13ft 4in                                                                                      | 4.07m      | 13ft 4in                                                                                    | 4.07m      |  |
| Width (in container)                           | 7ft 3in                                                                                       | 2.22m      | 7ft 3in                                                                                     | 2.22m      |  |
| C - Stowed Height                              | 9ft 5in                                                                                       | 2.86m      | 9ft 5in                                                                                     | 2.86m      |  |
| Height (in container)                          | 8ft 4in                                                                                       | 2.54m      | 8ft 4in                                                                                     | 2.54m      |  |
| D - Platform Length                            | 8ft                                                                                           | 2.44m      | 8ft                                                                                         | 2.44m      |  |
| E - Platform Width                             | 3ft                                                                                           | 0.91m      | 3ft                                                                                         | 0.91m      |  |
| F - Wheelbase (stowed)                         | 13ft 7in                                                                                      | 4.15m      | 13ft 7in                                                                                    | 4.15m      |  |
| Wheelbase (working)                            | 12ft 6in                                                                                      | 3.81m      | 12ft 6in                                                                                    | 3.81m      |  |
| Tread                                          | 8ft 1in/13ft 4in                                                                              | 2.46/4.07m | 8ft 1in/13ft 4in                                                                            | 2.46/4.07m |  |
| G - Ground Clearance                           | 1ft 4in                                                                                       | 0.4m       | 1ft 4in                                                                                     | 0.4m       |  |
|                                                | Pe                                                                                            | rformance  |                                                                                             |            |  |
| Platform Capacity<br>(Unrestricted/Restricted) | 660/1000lb                                                                                    | 300/454kg  | 660/1000lb                                                                                  | 300/454kg  |  |
| Drive Speed (Stowed)                           | 3.1mph                                                                                        | 5km/h      | 3.1mph                                                                                      | 5km/h      |  |
| Gradeability                                   | 45% (24°)                                                                                     |            | 45% (24°)                                                                                   |            |  |
| Turning Radius (Inside/Outside)                | ` '                                                                                           |            | 8ft 2in/18ft 6in 2.5/5.65m                                                                  |            |  |
| Turntable Swing                                | 360° conti                                                                                    | ·          | 360° continuous                                                                             |            |  |
| Platform Rotation                              | ±90°                                                                                          |            | ±90°                                                                                        |            |  |
| Tail Swing                                     | 4ft 4in                                                                                       | 1.33m      | 5ft 6in                                                                                     | 1.67m      |  |
| Jib (Range of Articulation)                    | 130°(-55°~                                                                                    |            | 130°(-55°~                                                                                  |            |  |
| Max. Wind Speed                                | 28mph                                                                                         | 12.5m/s    | 28mph                                                                                       | 12.5m/s    |  |
| a. Tima opeca                                  | 20p                                                                                           | Power      | 20                                                                                          | 22.011.70  |  |
| Engine                                         | Kubota V2607 (Euro Stage V)<br>Kubota (China Stage III)<br>Weichai WP2.3NG75 (China Stage IV) |            | Kubota V2607 (Eu Stage V)<br>Kubota (China Stage III)<br>Weichai WP2.3NG75 (China Stage IV) |            |  |
| Fuel Tank Capacity                             | 52.8gal                                                                                       | 200L       | 52.8gal                                                                                     | 200L       |  |
| Control Voltage                                | 12V                                                                                           | DC         | 12V                                                                                         | DC         |  |
| Hydraulic Tank Capacity                        | 66gal                                                                                         | 250L       | 66gal                                                                                       | 250L       |  |
| Drive Mode                                     | 4WD                                                                                           |            | 4WD                                                                                         |            |  |
| Steering Mode                                  | Four wheels/Front wheel/Crab                                                                  |            | Four wheels/Front wheel/Crab                                                                |            |  |
| Tire                                           |                                                                                               |            |                                                                                             |            |  |
| Туре                                           | Foam-filled Tires                                                                             |            | Foam-filled Tires                                                                           |            |  |
|                                                |                                                                                               | Weight     |                                                                                             |            |  |
| Gross                                          | 46077lb                                                                                       | 20900kg    | 48612lb                                                                                     | 22050kg    |  |
|                                                |                                                                                               |            |                                                                                             |            |  |

Range of Motion ZT38J-V

Range of Motion ZT42J-V